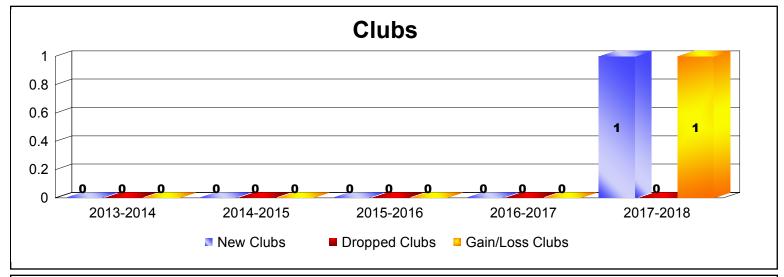

MBR0065 Page 6 of 17 8/27/2018 9:21:59AM

| Year      | New<br>Clubs | Dropped<br>Clubs | Gain/<br>Loss<br>Clubs | New<br>Members | Charter<br>Members | Reinstate<br>Members | Transfer<br>Members | Total<br>Member<br>Added | Total<br>Members<br>Dropped | Gain/<br>Loss<br>Members |
|-----------|--------------|------------------|------------------------|----------------|--------------------|----------------------|---------------------|--------------------------|-----------------------------|--------------------------|
| 2013-2014 | 0            | 0                | 0                      | 12             | 0                  | 0                    | 0                   | 12                       | -12                         | 0                        |
| 2014-2015 | 0            | 0                | 0                      | 3              | 0                  | 1                    | 0                   | 4                        | -2                          | 2                        |
| 2015-2016 | 0            | 0                | 0                      | 1              | 0                  | 0                    | 0                   | 1                        | -13                         | -12                      |
| 2016-2017 | 0            | 0                | 0                      | 6              | 0                  | 0                    | 0                   | 6                        | -4                          | 2                        |
| 2017-2018 | 1            | 0                | 1                      | 5              | 23                 | 0                    | 1                   | 29                       | -1                          | 28                       |
| Average   | 0            | 0                | 0                      | 5              | 5                  | 0                    | 0                   | 10                       | -6                          | 4                        |