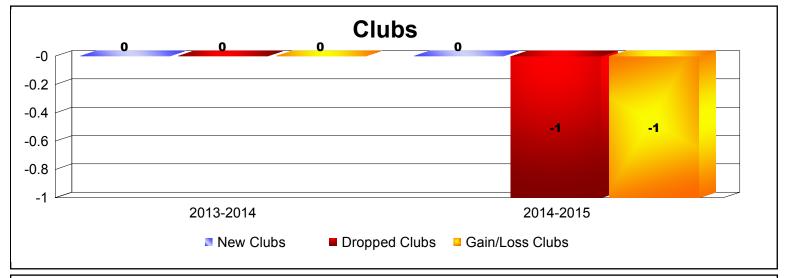

| Year      | New<br>Clubs | Dropped<br>Clubs | Gain/<br>Loss<br>Clubs | New<br>Members | Charter<br>Members | Reinstate<br>Members | Transfer<br>Members | Total<br>Member<br>Added | Total<br>Members<br>Dropped | Gain/<br>Loss<br>Members |
|-----------|--------------|------------------|------------------------|----------------|--------------------|----------------------|---------------------|--------------------------|-----------------------------|--------------------------|
| 2013-2014 | 0            | 0                | 0                      | 0              | 0                  | 0                    | 0                   | 0                        | 0                           | 0                        |
| 2014-2015 | 0            | -1               | -1                     | 0              | 0                  | 0                    | 0                   | 0                        | -14                         | -14                      |
| Average   | 0            | -1               | -1                     | 0              | 0                  | 0                    | 0                   | 0                        | -7                          | -7                       |