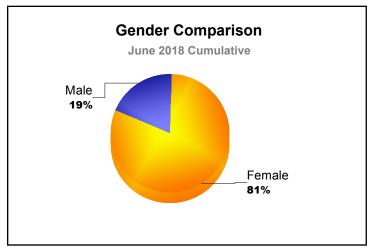

| 0                           | 0                        |
| 2016-2017 | 0            | 0                | 0                      | 0              | 0                  | 0                    | 0                   | 0                        | -2                          | -2                       |
| 2017-2018 | 0            | 0                | 0                      | 0              | 0                  | 0                    | 0                   | 0                        | -1                          | -1                       |
| Average   | 0            | 0                | 0                      | 0              | 0                  | 0                    | 0                   | 0                        | -1                          | -1                       |









| Year      | New<br>Clubs | Dropped<br>Clubs | Gain/<br>Loss<br>Clubs | New<br>Members | Charter<br>Members | Reinstate<br>Members | Transfer<br>Members | Total<br>Member<br>Added | Total<br>Members<br>Dropped | Gain/<br>Loss<br>Members |
|-----------|--------------|------------------|------------------------|----------------|--------------------|----------------------|---------------------|--------------------------|-----------------------------|--------------------------|
| 2013-2014 | 0            | 0                | 0                      | 0              | 0                  | 0                    | 0                   | 0                        | -4                          | -4                       |
| 2014-2015 | 0            | 0                | 0                      | 0