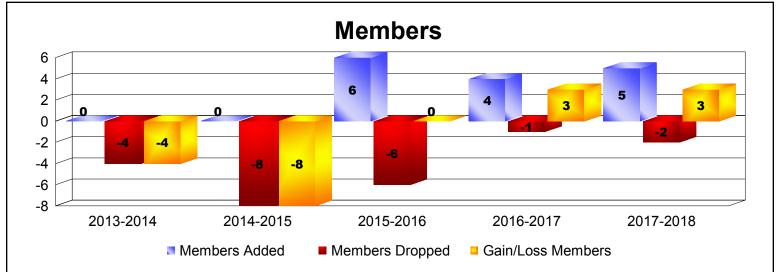

| Year      | New<br>Clubs | Dropped<br>Clubs | Gain/<br>Loss<br>Clubs | New<br>Members | Charter<br>Members | Reinstate<br>Members | Transfer<br>Members | Total<br>Member<br>Added | Total<br>Members<br>Dropped | Gain/<br>Loss<br>Members |
|-----------|--------------|------------------|------------------------|----------------|--------------------|----------------------|---------------------|--------------------------|-----------------------------|--------------------------|
| 2013-2014 | 0            | 0                | 0                      | 0              | 0                  | 0                    | 0                   | 0                        | -4                          | -4                       |
| 2014-2015 | 0            | 0                | 0                      | 0              | 0                  | 0                    | 0                   | 0                        | -8                          | -8                       |
| 2015-2016 | 0            | 0                | 0                      | 6              | 0                  | 0                    | 0                   | 6                        | -6                          | 0                        |
| 2016-2017 | 0            | 0                | 0                      | 4              | 0                  | 0                    | 0                   | 4                        | -1                          | 3                        |
| 2017-2018 | 0            | 0                | 0                      | 5              | 0                  | 0                    | 0                   | 5                        | -2                          | 3                        |
| Average   | 0            | 0                | 0                      | 3              | 0                  | 0                    | 0                   | 3                        | -4                          | -1                       |