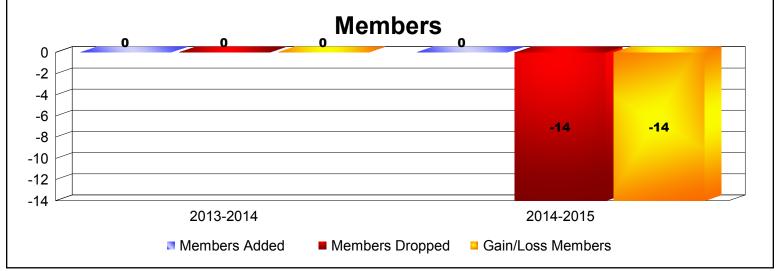

| Year      | New<br>Clubs | Dropped<br>Clubs | Gain/<br>Loss<br>Clubs | New<br>Members | Charter<br>Members | Reinstate<br>Members | Transfer<br>Members | Total<br>Member<br>Added | Total<br>Members<br>Dropped | Gain/<br>Loss<br>Members |
|-----------|--------------|------------------|------------------------|----------------|--------------------|----------------------|---------------------|--------------------------|-----------------------------|--------------------------|
| 2013-2014 | 0            | 0                | 0                      | 0              | 0                  | 0                    | 0                   | 0                        | 0                           | 0                        |
| 2014-2015 | 0            | -1               | -1                     | 0              | 0                  | 0                    | 0                   | 0                        | -14                         | -14                      |
| Average   | 0            | -1               | -1                     | 0              | 0                  | 0                    | 0                   | 0                        | -7                          | -7                       |