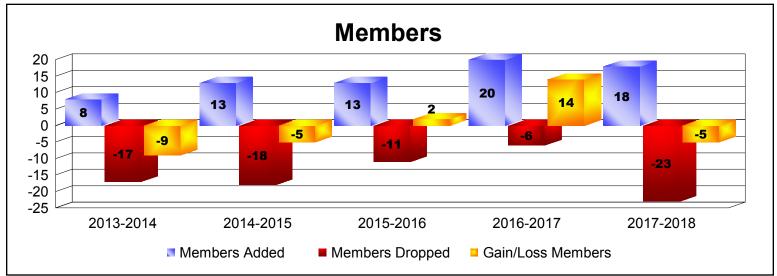

MBR0065 Page 2 of 17 8/27/2018 9:21:59AM

| Year      | New<br>Clubs | Dropped<br>Clubs | Gain/<br>Loss<br>Clubs | New<br>Members | Charter<br>Members | Reinstate<br>Members | Transfer<br>Members | Total<br>Member<br>Added | Total<br>Members<br>Dropped | Gain/<br>Loss<br>Members |
|-----------|--------------|------------------|------------------------|----------------|--------------------|----------------------|---------------------|--------------------------|-----------------------------|--------------------------|
| 2013-2014 | 0            | 0                | 0                      | 7              | 0                  | 0                    | 1                   | 8                        | -17                         | -9                       |
| 2014-2015 | 0            | 0                | 0                      | 12             | 0                  | 1                    | 0                   | 13                       | -18                         | -5                       |
| 2015-2016 | 0            | 0                | 0                      | 12             | 0                  | 1                    | 0                   | 13                       | -11                         | 2                        |
| 2016-2017 | 0            | 0                | 0                      | 20             | 0                  | 0                    | 0                   | 20                       | -6                          | 14                       |
| 2017-2018 | 0            | 0                | 0                      | 18             | 0                  | 0                    | 0                   | 18                       | -23                         | -5                       |
| Average   | 0            | 0                | 0                      | 14             | 0                  | 0                    | 0                   | 14                       | -15                         | -1                       |