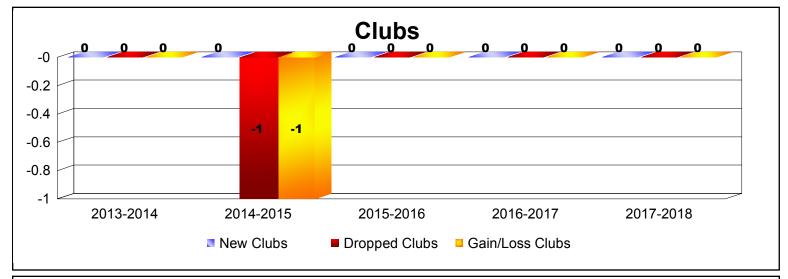

MBR0065 Page 15 of 17 8/27/2018 9:21:59AM

District 60 B JAMAICA As of June 2018 Cumulative

| Year      | New<br>Clubs | Dropped<br>Clubs | Gain/<br>Loss<br>Clubs | New<br>Members | Charter<br>Members | Reinstate<br>Members | Transfer<br>Members | Total<br>Member<br>Added | Total<br>Members<br>Dropped | Gain/<br>Loss<br>Members |
|-----------|--------------|------------------|------------------------|----------------|--------------------|----------------------|---------------------|--------------------------|-----------------------------|--------------------------|
| 2013-2014 | 0            | 0                | 0                      | 0              | 0                  | 0                    | 0                   | 0                        | 0                           | 0                        |
| 2014-2015 | 0            | -1               | -1                     | 4              | 0                  | 0                    | 0                   | 4                        | -22                         | -18                      |
| Average   | 0            | -1               | -1                     | 2              | 0                  | 0                    | 0                   | 2                        | -11                         | -9                       |