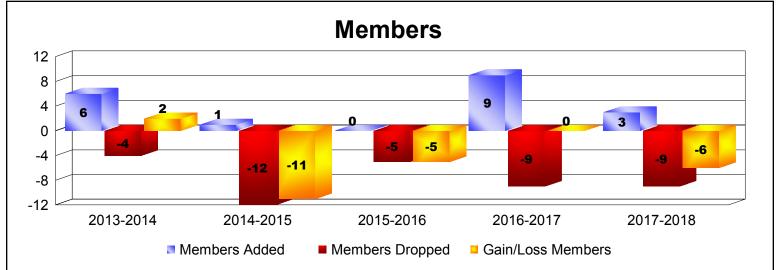

| Year      | New<br>Clubs | Dropped<br>Clubs | Gain/<br>Loss<br>Clubs | New<br>Members | Charter<br>Members | Reinstate<br>Members | Transfer<br>Members | Total<br>Member<br>Added | Total<br>Members<br>Dropped | Gain/<br>Loss<br>Members |
|-----------|--------------|------------------|------------------------|----------------|--------------------|----------------------|---------------------|--------------------------|-----------------------------|--------------------------|
| 2013-2014 | 0            | 0                | 0                      | 0              | 0                  | 0                    | 0                   | 0                        | -4                          | -4                       |
| 2014-2015 | 0            | 0                | 0                      | 0              | 0                  | 0                    | 0                   | 0                        | -8                          | -8                       |
| 2015-2016 | 0            | 0                | 0                      | 6              | 0                  | 0                    | 0                   | 6                        | -6                          | 0                        |
| 2016-2017 | 0            | 0                | 0                      | 4              | 0                  | 0                    | 0                   | 4                        | -1                          | 3                        |
| 2017-2018 | 0            | 0                | 0                      | 5              | 0                  | 0                    | 0                   | 5                        | -2                          | 3                        |
| Average   | 0            | 0                | 0                      | 3              | 0                  | 0                    | 0                   | 3                        | -4                          | -1                       |