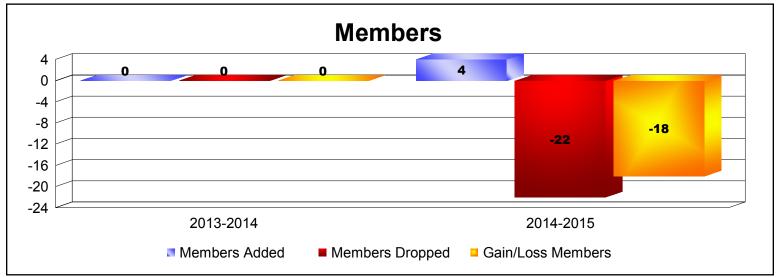

MBR0065 Page 15 of 17 8/27/2018 9:21:59AM

District 60 B JAMAICA As of June 2018 Cumulative

| Year      | New<br>Clubs | Dropped<br>Clubs | Gain/<br>Loss<br>Clubs | New<br>Members | Charter<br>Members | Reinstate<br>Members | Transfer<br>Members | Total<br>Member<br>Added | Total<br>Members<br>Dropped | Gain/<br>Loss<br>Members |
|-----------|--------------|------------------|------------------------|----------------|--------------------|----------------------|---------------------|--------------------------|-----------------------------|--------------------------|
| 2013-2014 | 0            | 0                | 0                      | 0              | 0                  | 0                    | 0                   | 0                        | 0                           | 0                        |
| 2014-2015 | 0            | -1               | -1                     | 4              | 0                  | 0                    | 0                   | 4                        | -22                         | -18                      |
| Average   | 0            | -1               | -1                     | 2              | 0                  | 0                    | 0                   | 2                        | -11                         | -9                       |