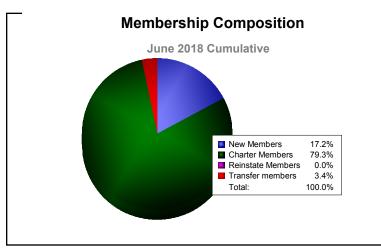

| -13                         | -12                      |
| 2016-2017 | 0            | 0                | 0                      | 6              | 0                  | 0                    | 0                   | 6                        | -4                          | 2                        |
| 2017-2018 | 1            | 0                | 1                      | 5              | 23                 | 0                    | 1                   | 29                       | -1                          | 28                       |
| Average   | 0            | 0                | 0                      | 5              | 5                  | 0                    | 0                   | 10                       | -6                          | 4                        |









| Year      | New<br>Clubs | Dropped<br>Clubs | Gain/<br>Loss<br>Clubs | New<br>Members | Charter<br>Members | Reinstate<br>Members | Transfer<br>Members | Total<br>Member<br>Added | Total<br>Members<br>Dropped | Gain/<br>Loss<br>Members |
|-----------|--------------|------------------|------------------------|----------------|--------------------|----------------------|---------------------|--------------------------|-----------------------------|--------------------------|
| 2013-2014 | 0            | 0                | 0                      | 51             | 0                  | 1                    | 1                   | 53                       | -76                         | -23                      |
| 2014-2015 | 0            | 0                | 0                      | 34