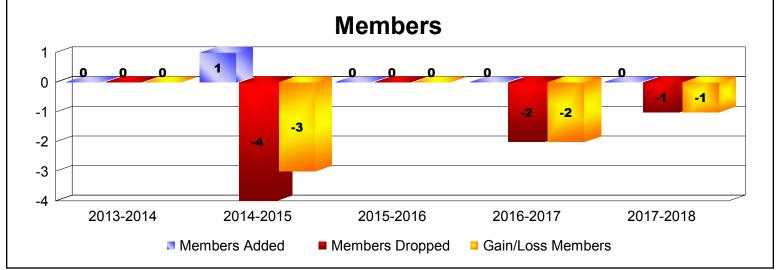

| Year      | New<br>Clubs | Dropped<br>Clubs | Gain/<br>Loss<br>Clubs | New<br>Members | Charter<br>Members | Reinstate<br>Members | Transfer<br>Members | Total<br>Member<br>Added | Total<br>Members<br>Dropped | Gain/<br>Loss<br>Members |
|-----------|--------------|------------------|------------------------|----------------|--------------------|----------------------|---------------------|--------------------------|-----------------------------|--------------------------|
| 2013-2014 | 0            | 0                | 0                      | 0              | 0                  | 0                    | 0                   | 0                        | 0                           | 0                        |
| 2014-2015 | 0            | 0                | 0                      | 1              | 0                  | 0                    | 0                   | 1                        | -4                          | -3                       |
| 2015-2016 | 0            | 0                | 0                      | 0              | 0                  | 0                    | 0                   | 0                        | 0                           | 0                        |
| 2016-2017 | 0            | 0                | 0                      | 0              | 0                  | 0                    | 0                   | 0                        | -2                          | -2                       |
| 2017-2018 | 0            | 0                | 0                      | 0              | 0                  | 0                    | 0                   | 0                        | -1                          | -1                       |
| Average   | 0            | 0                | 0                      | 0              | 0                  | 0                    | 0                   | 0                        | -1                          | -1                       |