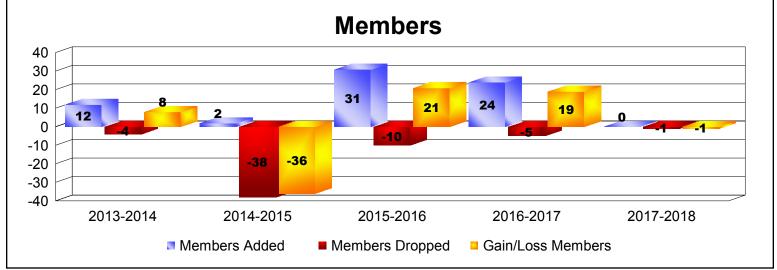

MBR0065 Page 3 of 17 8/27/2018 9:21:59AM

| Year      | New<br>Clubs | Dropped<br>Clubs | Gain/<br>Loss<br>Clubs | New<br>Members | Charter<br>Members | Reinstate<br>Members | Transfer<br>Members | Total<br>Member<br>Added | Total<br>Members<br>Dropped | Gain/<br>Loss<br>Members |
|-----------|--------------|------------------|------------------------|----------------|--------------------|----------------------|---------------------|--------------------------|-----------------------------|--------------------------|
| 2013-2014 | 0            | 0                | 0                      | 12             | 0                  | 0                    | 0                   | 12                       | -4                          | 8                        |
| 2014-2015 | 0            | -1               | -1                     | 2              | 0                  | 0                    | 0                   | 2                        | -38                         | -36                      |
| 2015-2016 | 0            | 0                | 0                      | 1              | 13                 | 17                   | 0                   | 31                       | -10                         | 21                       |
| 2016-2017 | 0            | 0                | 0                      | 24             | 0                  | 0                    | 0                   | 24                       | -5                          | 19                       |
| 2017-2018 | 0            | 0                | 0                      | 0              | 0                  | 0                    | 0                   | 0                        | -1                          | -1                       |
| Average   | 0            | 0                | 0                      | 8              | 3                  | 3                    | 0                   | 14                       | -12                         | 2                        |