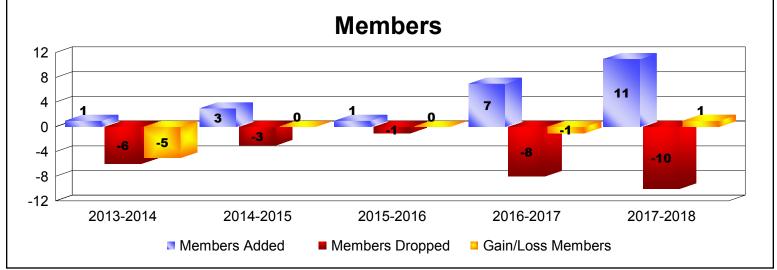

MBR0065 Page 12 of 17 8/27/2018 9:21:59AM

| Year      | New<br>Clubs | Dropped<br>Clubs | Gain/<br>Loss<br>Clubs | New<br>Members | Charter<br>Members | Reinstate<br>Members | Transfer<br>Members | Total<br>Member<br>Added | Total<br>Members<br>Dropped | Gain/<br>Loss<br>Members |
|-----------|--------------|------------------|------------------------|----------------|--------------------|----------------------|---------------------|--------------------------|-----------------------------|--------------------------|
| 2013-2014 | 0            | 0                | 0                      | 6              | 0                  | 0                    | 0                   | 6                        | -18                         | -12                      |
| 2014-2015 | 0            | 0                | 0                      | 18             | 0                  | 1                    | 1                   | 20                       | -7                          | 13                       |
| 2015-2016 | 0            | 0                | 0                      | 20             | 0                  | 0                    | 0                   | 20                       | -2                          | 18                       |
| 2016-2017 | 0            | 0                | 0                      | 14             | 0                  | 0                    | 0                   | 14                       | -14                         | 0                        |
| 2017-2018 | 0            | 0                | 0                      | 10             | 0                  | 0                    | 0                   | 10                       | -14                         | -4                       |
| Average   | 0            | 0                | 0                      | 14             | 0                  | 0                    | 0                   | 14                       | -11                         | 3                        |