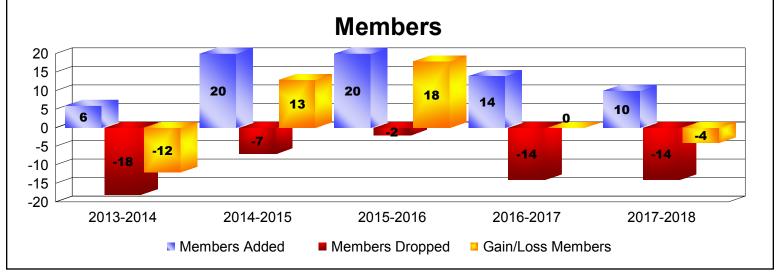

MBR0065 Page 2 of 17 8/27/2018 9:21:59AM

| Year      | New<br>Clubs | Dropped<br>Clubs | Gain/<br>Loss<br>Clubs | New<br>Members | Charter<br>Members | Reinstate<br>Members | Transfer<br>Members | Total<br>Member<br>Added | Total<br>Members<br>Dropped | Gain/<br>Loss<br>Members |
|-----------|--------------|------------------|------------------------|----------------|--------------------|----------------------|---------------------|--------------------------|-----------------------------|--------------------------|
| 2013-2014 | 0            | 0                | 0                      | 7              | 0                  | 0                    | 1                   | 8                        | -17                         | -9                       |
| 2014-2015 | 0            | 0                | 0                      | 12             | 0                  | 1                    | 0                   | 13                       | -18                         | -5                       |
| 2015-2016 | 0            | 0                | 0                      | 12             | 0                  | 1                    | 0                   | 13                       | -11                         | 2                        |
| 2016-2017 | 0            | 0                | 0                      | 20             | 0                  | 0                    | 0                   | 20                       | -6                          | 14                       |
| 2017-2018 | 0            | 0                | 0                      | 18             | 0                  | 0                    | 0                   | 18                       | -23                         | -5                       |
| Average   | 0            | 0                | 0                      | 14             | 0                  | 0                    | 0                   | 14                       | -15                         | -1                       |