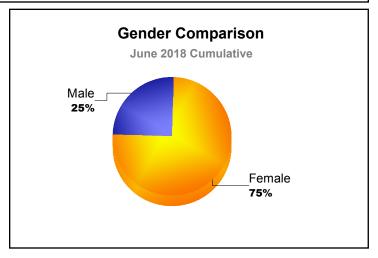

MBR0065 Page 15 of 17 8/27/2018 9:21:59AM

District 60 B JAMAICA As of June 2018 Cumulative

| Year      | New<br>Clubs | Dropped<br>Clubs | Gain/<br>Loss<br>Clubs | New<br>Members | Charter<br>Members | Reinstate<br>Members | Transfer<br>Members | Total<br>Member<br>Added | Total<br>Members<br>Dropped | Gain/<br>Loss<br>Members |
|-----------|--------------|------------------|------------------------|----------------|--------------------|----------------------|---------------------|--------------------------|-----------------------------|--------------------------|
| 2013-2014 | 0            | 0                | 0                      | 0              | 0                  | 0                    | 0                   | 0                        | 0                           | 0                        |
| 2014-2015 | 0            | -1               | -1                     | 4              | 0                  | 0                    | 0                   | 4                        | -22                         | -18                      |
| Average   | 0            | -1               | -1                     | 2              | 0                  | 0                    | 0                   | 2                        | -11                         | -9                       |