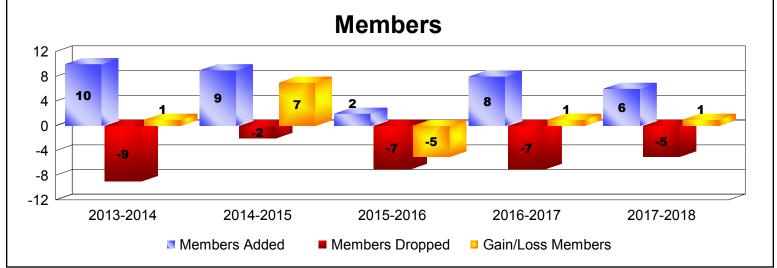

| Year      | New<br>Clubs | Dropped<br>Clubs | Gain/<br>Loss<br>Clubs | New<br>Members | Charter<br>Members | Reinstate<br>Members | Transfer<br>Members | Total<br>Member<br>Added | Total<br>Members<br>Dropped | Gain/<br>Loss<br>Members |
|-----------|--------------|------------------|------------------------|----------------|--------------------|----------------------|---------------------|--------------------------|-----------------------------|--------------------------|
| 2013-2014 | 0            | 0                | 0                      | 0              | 0                  | 0                    | 0                   | 0                        | 0                           | 0                        |
| 2014-2015 | 0            | 0                | 0                      | 1              | 0                  | 0                    | 0                   | 1                        | -4                          | -3                       |
| 2015-2016 | 0            | 0                | 0                      | 0              | 0                  | 0                    | 0                   | 0                        | 0                           | 0                        |
| 2016-2017 | 0            | 0                | 0                      | 0              | 0                  | 0                    | 0                   | 0                        | -2                          | -2                       |
| 2017-2018 | 0            | 0                | 0                      | 0              | 0                  | 0                    | 0                   | 0                        | -1                          | -1                       |
| Average   | 0            | 0                | 0                      | 0              | 0                  | 0                    | 0                   | 0                        | -1                          | -1                       |