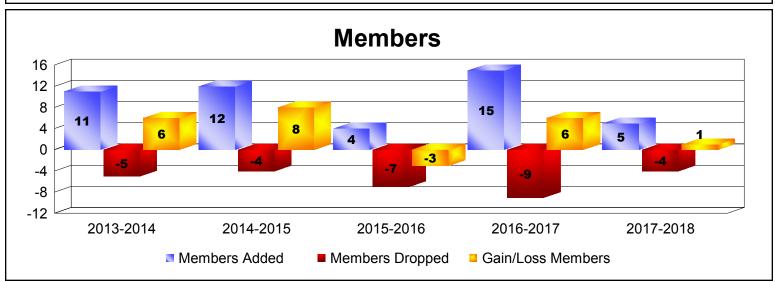

MBR0065 Page 4 of 17 8/27/2018 9:21:59AM

| Year      | New<br>Clubs | Dropped<br>Clubs | Gain/<br>Loss<br>Clubs | New<br>Members | Charter<br>Members | Reinstate<br>Members | Transfer<br>Members | Total<br>Member<br>Added | Total<br>Members<br>Dropped | Gain/<br>Loss<br>Members |
|-----------|--------------|------------------|------------------------|----------------|--------------------|----------------------|---------------------|--------------------------|-----------------------------|--------------------------|
| 2013-2014 | 0            | 0                | 0                      | 11             | 0                  | 1                    | 0                   | 12                       | -11                         | 1                        |
| 2014-2015 | 0            | 0                | 0                      | 12             | 0                  | 0                    | 0                   | 12                       | -8                          | 4                        |
| 2015-2016 | 0            | 0                | 0                      | 6              | 0                  | 0                    | 0                   | 6                        | -10                         | -4                       |
| 2016-2017 | 0            | 0                | 0                      | 11             | 0                  | 0                    | 0                   | 11                       | -1                          | 10                       |
| 2017-2018 | 0            | 0                | 0                      | 9              | 0                  | 0                    | 0                   | 9                        | -12                         | -3                       |
| Average   | 0            | 0                | 0                      | 10             | 0                  | 0                    | 0                   | 10                       | -8                          | 2                        |