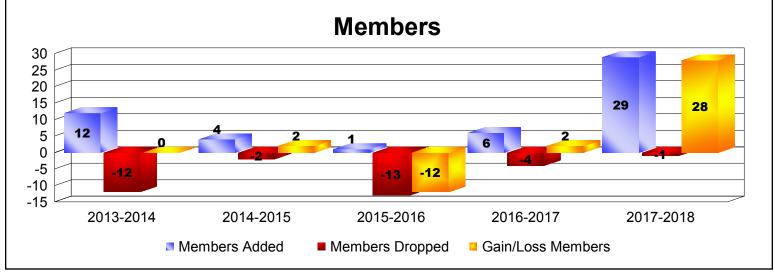

MBR0065 Page 6 of 17 8/27/2018 9:21:59AM

| Year      | New<br>Clubs | Dropped<br>Clubs | Gain/<br>Loss<br>Clubs | New<br>Members | Charter<br>Members | Reinstate<br>Members | Transfer<br>Members | Total<br>Member<br>Added | Total<br>Members<br>Dropped | Gain/<br>Loss<br>Members |
|-----------|--------------|------------------|------------------------|----------------|--------------------|----------------------|---------------------|--------------------------|-----------------------------|--------------------------|
| 2013-2014 | 0            | 0                | 0                      | 12             | 0                  | 0                    | 0                   | 12                       | -12                         | 0                        |
| 2014-2015 | 0            | 0                | 0                      | 3              | 0                  | 1                    | 0                   | 4                        | -2                          | 2                        |
| 2015-2016 | 0            | 0                | 0                      | 1              | 0                  | 0                    | 0                   | 1                        | -13                         | -12                      |
| 2016-2017 | 0            | 0                | 0                      | 6              | 0                  | 0                    | 0                   | 6                        | -4                          | 2                        |
| 2017-2018 | 1            | 0                | 1                      | 5              | 23                 | 0                    | 1                   | 29                       | -1                          | 28                       |
| Average   | 0            | 0                | 0                      | 5              | 5                  | 0                    | 0                   | 10                       | -6                          | 4                        |