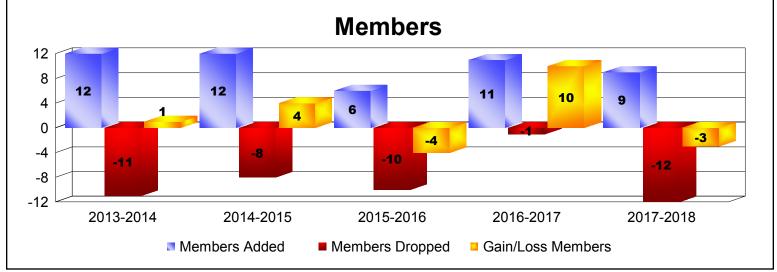

MBR0065 Page 4 of 17 8/27/2018 9:21:59AM

| Year      | New<br>Clubs | Dropped<br>Clubs | Gain/<br>Loss<br>Clubs | New<br>Members | Charter<br>Members | Reinstate<br>Members | Transfer<br>Members | Total<br>Member<br>Added | Total<br>Members<br>Dropped | Gain/<br>Loss<br>Members |
|-----------|--------------|------------------|------------------------|----------------|--------------------|----------------------|---------------------|--------------------------|-----------------------------|--------------------------|
| 2013-2014 | 0            | 0                | 0                      | 11             | 0                  | 1                    | 0                   | 12                       | -11                         | 1                        |
| 2014-2015 | 0            | 0                | 0                      | 12             | 0                  | 0                    | 0                   | 12                       | -8                          | 4                        |
| 2015-2016 | 0            | 0                | 0                      | 6              | 0                  | 0                    | 0                   | 6                        | -10                         | -4                       |
| 2016-2017 | 0            | 0                | 0                      | 11             | 0                  | 0                    | 0                   | 11                       | -1                          | 10                       |
| 2017-2018 | 0            | 0                | 0                      | 9              | 0                  | 0                    | 0                   | 9                        | -12                         | -3                       |
| Average   | 0            | 0                | 0                      | 10             | 0                  | 0                    | 0                   | 10                       | -8                          | 2                        |