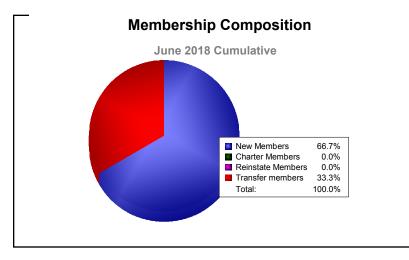

MBR0065 Page 15 of 17 8/27/2018 9:21:59AM

District 60 B JAMAICA As of June 2018 Cumulative

| Year      | New<br>Clubs | Dropped<br>Clubs | Gain/<br>Loss<br>Clubs | New<br>Members | Charter<br>Members | Reinstate<br>Members | Transfer<br>Members | Total<br>Member<br>Added | Total<br>Members<br>Dropped | Gain/<br>Loss<br>Members |
|-----------|--------------|------------------|------------------------|----------------|--------------------|----------------------|---------------------|--------------------------|-----------------------------|--------------------------|
| 2013-2014 | 0            | 0                | 0                      | 0              | 0                  | 0                    | 0                   | 0                        | 0                           | 0                        |
| 2014-2015 | 0            | -1               | -1                     | 4              | 0                  | 0                    | 0                   | 4                        | -22                         | -18                      |
| Average   | 0            | -1               | -1                     | 2              | 0                  | 0                    | 0                   | 2                        | -11                         | -9                       |