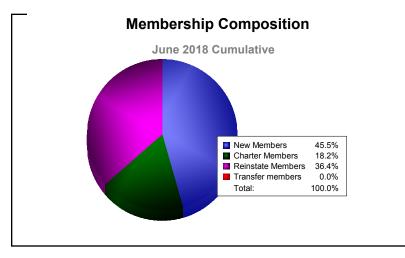

| -1                          | 0                        |
| 2016-2017 | 0            | 0                | 0                      | 5              | 0                  | 2                    | 0                   | 7                        | -8                          | -1                       |
| 2017-2018 | 0            | 0                | 0                      | 5              | 2                  | 4                    | 0                   | 11                       | -10                         | 1                        |
| Average   | 0            | 0                | 0                      | 3              | 0                  | 1                    | 0                   | 5                        | -6                          | -1                       |









MBR0065 Page 12 of 17 8/27/2018 9:21:59AM

| Year      | New<br>Clubs | Dropped<br>Clubs | Gain/<br>Loss<br>Clubs | New<br>Members | Charter<br>Members | Reinstate<br>Members | Transfer<br>Members | Total<br>Member<br>Added | Total<br>Members<br>Dropped | Gain/<br>Loss<br>Members |
|-----------|--------------|------------------|------------------------|----------------|--------------------|----------------------|---------------------|--------------------------|-----------------------------|--------------------------|
| 2013-2014 | 0            | 0                | 0                      | 6              | 0                  | 0                    | 0                   | 6                        | -18                         | -12                      |
| 2014-2015 | 0            | 0