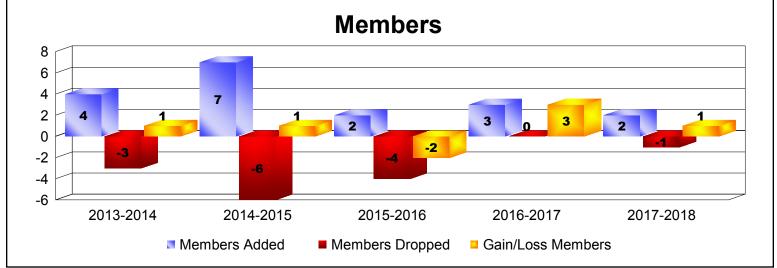

MBR0065 Page 5 of 17 8/27/2018 9:21:59AM

| Year      | New<br>Clubs | Dropped<br>Clubs | Gain/<br>Loss<br>Clubs | New<br>Members | Charter<br>Members | Reinstate<br>Members | Transfer<br>Members | Total<br>Member<br>Added | Total<br>Members<br>Dropped | Gain/<br>Loss<br>Members |
|-----------|--------------|------------------|------------------------|----------------|--------------------|----------------------|---------------------|--------------------------|-----------------------------|--------------------------|
| 2013-2014 | 0            | 0                | 0                      | 4              | 0                  | 0                    | 0                   | 4                        | -3                          | 1                        |
| 2014-2015 | 0            | 0                | 0                      | 7              | 0                  | 0                    | 0                   | 7                        | -6                          | 1                        |
| 2015-2016 | 0            | 0                | 0                      | 1              | 0                  | 1                    | 0                   | 2                        | -4                          | -2                       |
| 2016-2017 | 0            | 0                | 0                      | 3              | 0                  | 0                    | 0                   | 3                        | 0                           | 3                        |
| 2017-2018 | 0            | 0                | 0                      | 2              | 0                  | 0                    | 0                   | 2                        | -1                          | 1                        |
| Average   | 0            | 0                | 0                      | 3              | 0                  | 0                    | 0                   | 4                        | -3                          | 1                        |