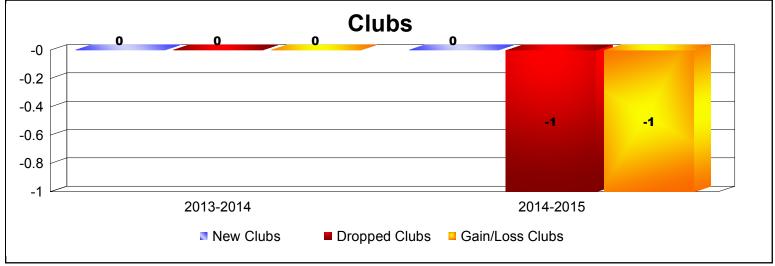

MBR0065 Page 15 of 17 8/27/2018 9:21:59AM

District 60 B JAMAICA As of June 2018 Cumulative

| Year      | New<br>Clubs | Dropped<br>Clubs | Gain/<br>Loss<br>Clubs | New<br>Members | Charter<br>Members | Reinstate<br>Members | Transfer<br>Members | Total<br>Member<br>Added | Total<br>Members<br>Dropped | Gain/<br>Loss<br>Members |
|-----------|--------------|------------------|------------------------|----------------|--------------------|----------------------|---------------------|--------------------------|-----------------------------|--------------------------|
| 2013-2014 | 0            | 0                | 0                      | 0              | 0                  | 0                    | 0                   | 0                        | 0                           | 0                        |
| 2014-2015 | 0            | -1               | -1                     | 4              | 0                  | 0                    | 0                   | 4                        | -22                         | -18                      |
| Average   | 0            | -1               | -1                     | 2              | 0                  | 0                    | 0                   | 2                        | -11                         | -9                       |